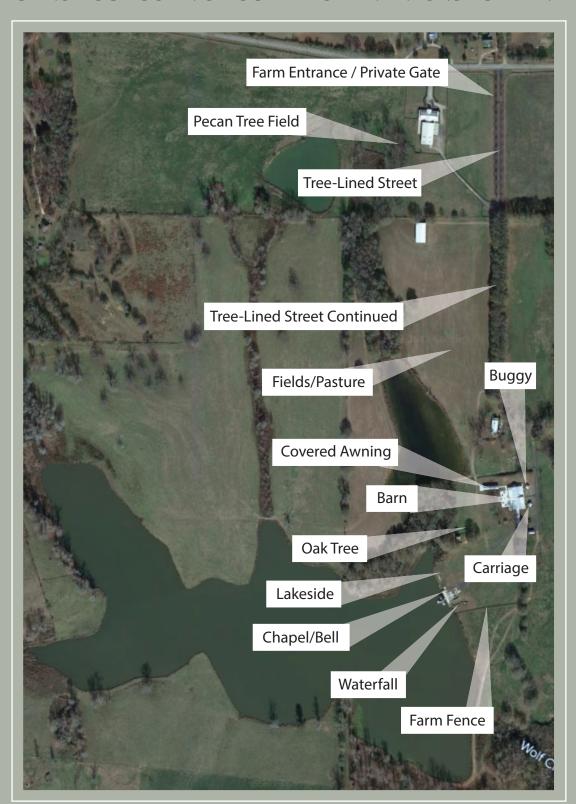

## Рното Мар

CHECK OUT SOME OF OUR FAVORITE PLACES TO TAKE PHOTOS!

## **ABOUT US**

The Farm at Wolf Creek is a waterfront barn wedding venue and special events venue located on a large acreage farm in Barnesville, GA. Featuring a private tree-lined road, indoor & outdoor ceremony sites including a waterfront chapel, large private lake, picturesque waterfall, rustic barn with all the modern amenities and newly renovated on-site accommodations. Located an hour south of Atlanta, 30 minutes from north Macon and 15 minutes from downtown Forsyth.