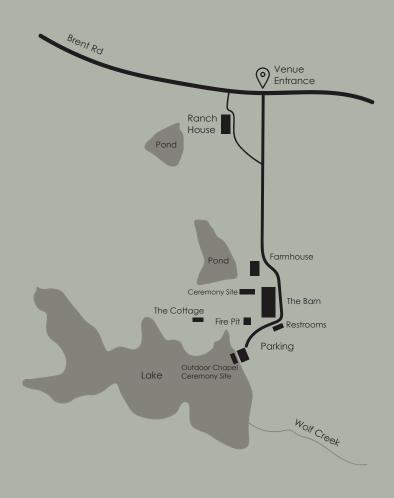

## DIRECTIONS

475 BRENT RD, BARNESVILLE, GA 30204 | (678) 379-4399

From Atlanta (traveling southbound on I-75): Follow I-75 S to Johnstonville Rd. Take exit 193 toward Johnstonville Rd (0.3 miles). Turn right onto Johnstonville Rd (7.0 miles). Turn left onto Fredonia Church Rd (4.3 miles). Turn left onto Brent Rd (1.1 miles). Destination will be on the right. Enter via the main farm entrance where you see the "Farm at Wolf Creek" sign and a gated entry.

From Macon (traveling northbound on I-75): Follow I-75 N to GA-18 W/Harold G Clarke Pkwy. Take exit 185 for GA-18 toward Forsyth (0.2 miles). Keep left at the fork to continue toward GA-18 W/Harold G Clarke Pkwy. Turn left onto GA-18 W/Harold G Clarke Pkwy (0.8 miles). Turn right onto US Hwy 41 N (1.6 miles). Turn left onto GA-83 S/Martin Luther King Jr Dr (4.9 miles). Turn right onto Brent Rd (5.6 miles). Destination will be on the left. Enter via the main farm entrance where you see the "Farm at Wolf Creek" sign and a gated entry.

**From Barnesville:** Head south on US-341/Veterans Pkwy. Turn left onto Brent Rd (1.8 miles). Destination will be on the right. Enter via the main farm entrance where you see the "Farm at Wolf Creek" sign and a gated entry.